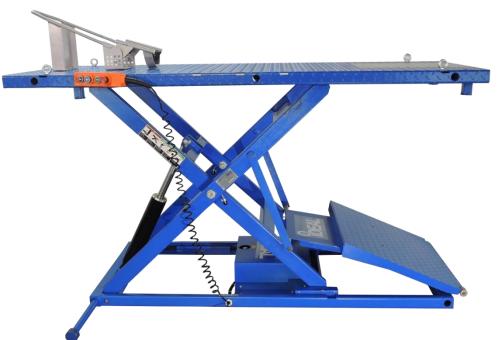

## M-2200IEH-XR Retractable Ramp Motorcycle Lift

The M-2200IEH-XR Motorcycle lift features our innovative retractable approach ramp system which automatically retracts the approach ramp from the work space while the lift is rising. A spring loaded drop down panel for improved rear wheel service access is integrated into the table. The drop down panel swings out of the way and quickly clips back into place when not in use. We have maintained our hand held pendant for complete operation. No need to put hands or feet in harm's way when disengaging safety latches. Vise and Chock sold separately.

## Features

- NEW! Retractable Ramp Design
- NEW! Spring Loaded Drop Down Service Panel
- 110V Integrated Electric/Hydraulic Power Unit
- Hand Held Control Pendant
- Six Locking Positions
- Extended 27.5" Long Full Width Approach Ramp
- Wheel Stop
- 31.5" X 88.6" Table
- **Optional:** Vise or Chock
- Optional: Dolly Kit, Trike Kit, ATV Kit or UTV Kit

| Capacity:            | 2,200 lbs. (1,000 kg)               |
|----------------------|-------------------------------------|
| Lifting Height, Max: | 47.2" (1200 mm)                     |
| Height, Min:         | 7" (180 mm)                         |
| Width Overall:       | 58.5" (1486 mm)                     |
| Length Overall:      | 116.5" (2959 mm) -<br>Fully Lowered |
| Platform Length:     | 88.6" (2250 mm)                     |
| Platform Width:      | 31.5" (800 mm)                      |
| Power Supply:        | 110V, 60Hz, 1 Phase, 18A            |
| Lifting Time:        | 30 S                                |
| Lowering Time:       | 30 S                                |
| Gross Weight:        | 790 lbs.                            |