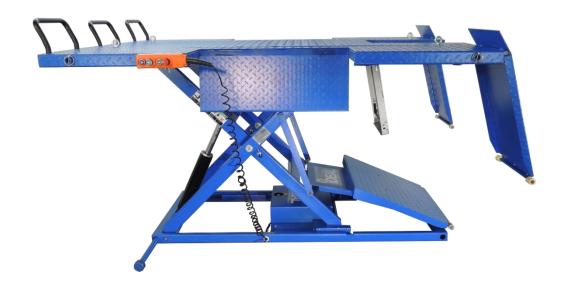

## U-2200IEH-XR Retractable Ramp UTV Lift

The iDEAL U-2200IEH-XR is designed to lift the largest UTV's with 2200lbs. capacity and a 65" X 88.6" table. Our newly designed drive on pivot ramps fold down and out of the way becoming wheel stops while the innovative retractable center ramp slides out of the way making for a safe and clean work space. The UTV side extensions also incorporate innovative center drop panels to provide unmatched service access, including servicing motorcycles without removing side extensions.

## **Features**

- NEW! Retractable Ramp System
- NEW! Pivot Approach Ramps
- Drop Down Side Access Panels
- Huge 65" X 88.6" Table
- 110V Integrated Electric/Hydraulic Power Unit
- Hand Held Control Pendant
- Six Locking Positions
- Extended 27.5" Long Full Width Approach Ramp
- Optional: Vise, Chock, Dolly Kit, Jack