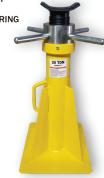

#### MSC-STAND18X

HEAVY DUTY HIGH RISE STAND

- 18,000lbs CAPACITY
- SPRING LOADED CASTERS
- ADJUSTABLE HEIGHT FOLDABLE DESIGN
- ALI CERTIFIED

- ADJUSTABLE HEIGHT 16"- 26"
- SCREW TYPE PAD WITH THRUST BEARING