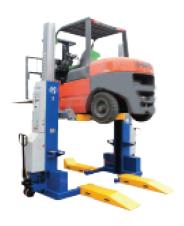

### MSC-FORKSPACER FORKLIFT FORK SPACE SET

- 10,000lbs WEIGHT CAPACITY REQUIRES TWO MSC COLUMN OPERATION
- . DESIGNED TO RAISE FORKLIFTS AT FRAME
- . SPACER SECURELY FITS BETWEEN MSC LIFTING ARMS
- FITS BOTH MSC-13K-B & MSC-18K-X
- ALI CERTIFIED

#### **MSC-FL-RAMPSET FORKLIFT RAMP SET**

- 10,000lbs WEIGHT CAPACITY PER RAMP / PLATFORM
- ALLOWS FORKLIFT TO BE DRIVEN ONTO ELEVATED LIFTING POSITION
- DESIGNED TO WORK IN CONJUNTION WITH FORKLIFT SPACERS
- FITS BOTH MSC13-B & MSC-18K-X