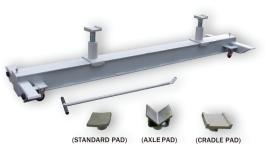

### MSC18KX-CRSBM CROSS BEAM • 22,000 - 33,000 lbs MAX SUPPORT CAPACITY

- REQUIRES TWO MSC-18KX COLUMN OPERATION
- ADJUSTABLE WIDTH AND HEIGHT PILLAR SUPPORTS
- STANDARD WITH 3 PAIRS OF DIFFERENT HD CONTACT PAD ADAPTERS
- POLY CASTERS
- TOW BAR
- ALI CERTIFIED
- ALSO WORKS WITH MSC-13K-B

Included Adapters