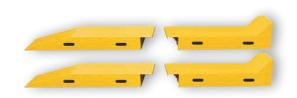

#### **MSC-FL-RAMPSET FORKLIFT RAMP SET**

- 10,000lbs WEIGHT CAPACITY PER RAMP / PLATFORM
- ALLOWS FORKLIFT TO BE DRIVEN ONTO ELEVATED LIFTING POSITION
- DESIGNED TO WORK IN CONJUNTION WITH FORKLIFT SPACERS
- FITS BOTH MSC13-B & MSC-18K-X