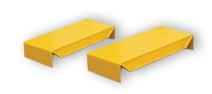

#### **MSC-FL-RAMPSET FORKLIFT RAMP SET**

- 10,000lbs WEIGHT CAPACITY PER RAMP / PLATFORM
- ALLOWS FORKLIFT TO BE DRIVEN ONTO ELEVATED LIFTING POSITION
- DESIGNED TO WORK IN CONJUNTION WITH FORKLIFT SPACERS
- FITS BOTH MSC13-B & MSC-18K-X