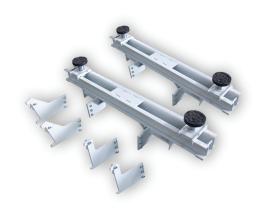

## MSC18KX-LTVAK LIGHT VEHICLE ADAPTER KIT

- 20,000 Ibs MAX SUPPORT CAPACITY (10,000lbs. per ADAPTER)
- REQUIRES TWO MSC-18KX COLUMN OPERATION
- ADJUSTABLE WIDTH & HEIGHT PILLAR SUPPORTS
- STANDARD WITH HD SWIVEL, RUBBER CONTACT PADS
- WORKS ONLY WITH MSC-18K-X
- ALI CERTIFIED

## MSC13KB-LTVAK LIGHT VEHICLE ADAPTER KIT

- 20,000 LBS MAX SUPPORT CAPACITY (10,000lbs. per ADAPTER)
- REQUIRES TWO MSC-13KB COLUMN OPERATION.
- ADJUSTABLE WIDTH & HEIGHT PILLAR SUPPORTS
- STANDARD WITH HD SWIVEL, RUBBER CONTACT PADS
- WORKS ONLY WITH MSC-13K-B