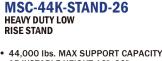

#### MSC-44K-STAND-46 HEAVY DUTY MID RISE STAND

- 44,000 lbs. MAX SUPPORT CAPACITY
- ADJUSTABLE HEIGHT 26"- 46"
- SCREW TYPE PAD WITH THRUST BEARING