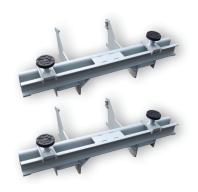

## MSC18KX-LTVAK LIGHT VEHICLE ADAPTER KIT

- 20,000 Ibs MAX SUPPORT CAPACITY (10,000lbs. per ADAPTER)
- REQUIRES TWO MSC-18KX COLUMN OPERATION
- ADJUSTABLE WIDTH & HEIGHT PILLAR SUPPORTS
- STANDARD WITH HD SWIVEL, RUBBER CONTACT PADS
- WORKS ONLY WITH MSC-18K-X
- ALI CERTIFIED

## MSC13KB-LTVAK LIGHT VEHICLE ADAPTER KIT

- 20,000 LBS MAX SUPPORT CAPACITY (10,000lbs. per ADAPTER)
- REQUIRES TWO MSC-13KB COLUMN OPERATION.
- ADJUSTABLE WIDTH & HEIGHT PILLAR SUPPORTS
- STANDARD WITH HD SWIVEL, RUBBER CONTACT PADS
- WORKS ONLY WITH MSC-13K-B