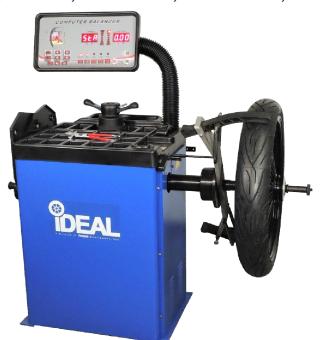

## PRO-SERIES MOTORCYCLE & AUTO WHEEL BALANCER

- THE IDEAL MOTORCYCLE WHEEL BALANCER IS SHIPPED WITH THE KIT COMPONENTS TO BALANCE MOST MOTORCYCLE, LIGHT TRUCK AND AUTOMOTIVE WHEELS.
- MOTORCYCLE KIT INCLUDES AN INDUSTRY STANDARD 14MM SHAFT WITH A SET OF SMALL &LARGE CONES, A SET OF SPACER SLEEVES AND THE MOTORCYCLE WHEEL CLAMP.
- **❖** WORKS FOR MOTORCYCLE WHEELS UP TO 24" DIAMETER AND TIRES UP TO 32" IN DIAMETER.
- PERFECT FOR A COMMERCIAL SHOP OR THE MOTORCYCLE ENTHUSIAST.
- **❖** THE BALANCER COMES STANDARD WITH FOUR AUTOMOTIVE/LIGHT TRUCK CONE SETS, QUICK NUT, 36MM SHAFT, TEST WEIGHT, RIM CALIPER AND WEIGHT HAMMER.

## **IDEAL, MOTORCYCLE & AUTO WHEEL BALANCER**

- MOTORCYCLE ADAPTOR KIT INCLUDES:
  - MOTORCYCLE WHEEL CLAMP
  - o 14MM SHAFT & CONES UP TO 1-5/16"
- EASY MANUAL DATA ENTRY
- QUICK SPIN CYCLE
- STATIC OR DYNAMIC BALANCING
- SELF-CALIBRATING
- FOUR BALANCING MODES
- 24" WHEEL
- NO HOOD
- AUTOMOTIVE LIGHT VEHICLE COMPONENTS INCLUDES:
  - o 36MM SHAFT
  - o 4 CONES
  - o QUICK NUT
- WEIGHT STORAGE TRAY