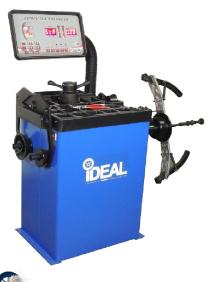

## PRO-SERIES MOTORCYCLE & AUTO WHEEL BALANCER

- THE IDEAL MOTORCYCLE WHEEL BALANCER IS SHIPPED WITH THE KIT COMPONENTS TO BALANCE MOST MOTORCYCLE, LIGHT TRUCK AND AUTOMOTIVE WHEELS.
- MOTORCYCLE KIT INCLUDES AN INDUSTRY STANDARD 14MM SHAFT WITH A SET OF SMALL &LARGE CONES, A SET OF SPACER SLEEVES AND THE MOTORCYCLE WHEEL CLAMP.
- **❖** WORKS FOR MOTORCYCLE WHEELS UP TO 24" DIAMETER AND TIRES UP TO 32" IN DIAMETER.
- PERFECT FOR A COMMERCIAL SHOP OR THE MOTORCYCLE ENTHUSIAST.
- **❖** THE BALANCER COMES STANDARD WITH FOUR AUTOMOTIVE/LIGHT TRUCK CONE SETS, QUICK NUT, 36MM SHAFT, TEST WEIGHT, RIM CALIPER AND WEIGHT HAMMER.

## **IDEAL, MOTORCYCLE & AUTO WHEEL BALANCER**

- MOTORCYCLE ADAPTOR KIT INCLUDES:
  - MOTORCYCLE WHEEL CLAMP
  - o 14MM SHAFT & CONES UP TO 1-5/16"
- EASY MANUAL DATA ENTRY
- QUICK SPIN CYCLE
- STATIC OR DYNAMIC BALANCING
- SELF-CALIBRATING
- FOUR BALANCING MODES
- 24" WHEEL
- NO HOOD
- AUTOMOTIVE LIGHT VEHICLE COMPONENTS INCLUDES:
  - o 36MM SHAFT
  - o 4 CONES
  - o QUICK NUT
- WEIGHT STORAGE TRAY