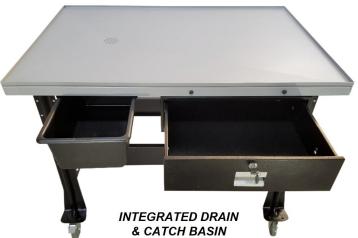

### PTDT-1000 (1,000 LBS. CAPACITY) **IDEAL, PREMIUM TEAR DOWN TABLE**

- HEAVY DUTY STEEL CONSTRUCTION
- EASY BOLT TOGETHER ASSEMBLY
- **INTEGRATED TABLE DRAIN & CATCH BASIN**
- LOCKABLE STORAGE DRAWER
- LARGE 46.8"W X 31.5"L TABLE TOP AREA
- 4" SWIVEL POLY CASTERS (2 LOCKING)
- **DURABLE POWDER-COAT FINISH**

LOCKABLE STORAGE DRAWER & PLASTIC CATCH BASIN

4" SWIVEL POLY **CASTERS** 

# **Specifications**

| Product Model        | PTDT-1000          |
|----------------------|--------------------|
| Support Capacity     | 1,000 lbs.         |
| Overall Size         | 47"W x 32"L x 41"H |
| Work Top Area        | 46.8"W x 31.5"L    |
| Storage Cabinet Size | 19"W x 19"L x 5"H  |
| Steel Thickness      | 2.38mm (.093")     |
| Fluid Basin Size     | 9"W x 15"L x 6"H   |
| Fluid Basin Capacity | 3 Gallons          |
| Ship Weight          | 154 lbs. (3 pcs)   |