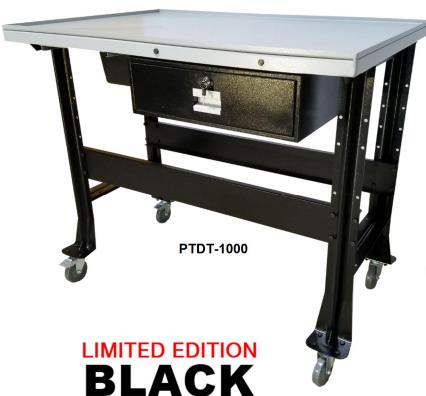

## Premium Tear-Down Table

**Heavy Duty Steel Construction** 1,000 lbs. Capacity

# LIMITED EDITION

# **BLACK**

### PTDT-1000 (1,000 LBS. CAPACITY) **IDEAL, PREMIUM TEAR DOWN TABLE**

- HEAVY DUTY STEEL CONSTRUCTION
- EASY BOLT TOGETHER ASSEMBLY
- **INTEGRATED TABLE DRAIN & CATCH BASIN**
- LOCKABLE STORAGE DRAWER
- LARGE 46.8"W X 31.5"L TABLE TOP AREA
- 4" SWIVEL POLY CASTERS (2 LOCKING)
- **DURABLE POWDER-COAT FINISH**

# **Specifications**

| Product Model        | PTDT-1000          |
|----------------------|--------------------|
| Support Capacity     | 1,000 lbs.         |
| Overall Size         | 47"W x 32"L x 41"H |
| Work Top Area        | 46.8"W x 31.5"L    |
| Storage Cabinet Size | 19"W x 19"L x 5"H  |
| Steel Thickness      | 2.38mm (.093")     |
| Fluid Basin Size     | 9"W x 15"L x 6"H   |
| Fluid Basin Capacity | 3 Gallons          |
| Ship Weight          | 154 lbs. (3 pcs)   |